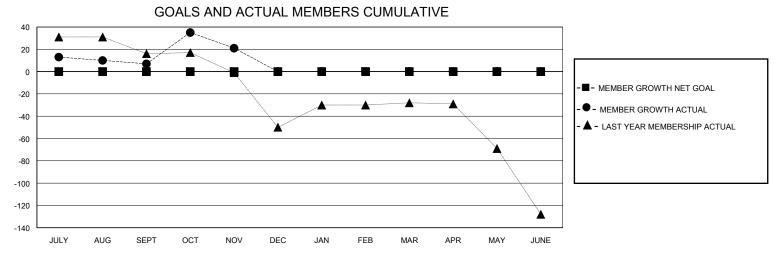

## District 310 E

GMT: LOCATION THAILAND GMT CA

| •             |               |             |               |                       |                        |                         | • • • • • • • • • • • • • • • • • • • •            |  |
|---------------|---------------|-------------|---------------|-----------------------|------------------------|-------------------------|----------------------------------------------------|--|
|               | Club          | os          |               | Members               |                        |                         |                                                    |  |
|               | RESULTS FOR   | R 2024-2025 |               | RESULTS FOR 2024-2025 |                        |                         |                                                    |  |
| QUARTER       | NEW CLUB GOAL | NEW CLUBS   | DROPPED CLUBS | QUARTER MEMI          | BER GROWTH NET<br>GOAL | MEMBER GROWTH<br>ACTUAL | DROPPED<br>MEMBERS ACTUAL<br>(including transfers) |  |
| JULY/AUG/SEPT | 0             | 0           | 0             | JULY/AUG/SEPT         | 0                      | 61                      | 42                                                 |  |
| OCT/NOV/DEC   | 0             | 2           | 0             | OCT/NOV/DEC           | 0                      | 58                      | 40                                                 |  |
| JAN/FEB/MAR   | 0             | 0           | 0             | JAN/FEB/MAR           | 0                      | 0                       | 0                                                  |  |
| APR/MAY/JUNE  | 0             | 0           | 0             | APR/MAY/JUNE          | 0                      | 0                       | 0                                                  |  |