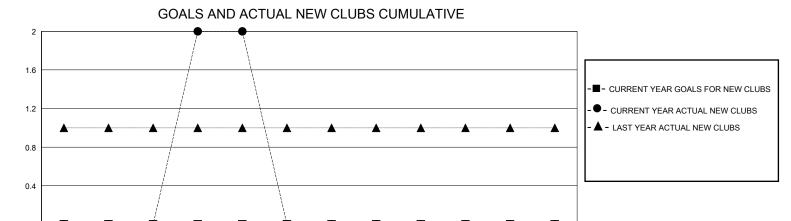

## District 310 E

GMT: LOCATION THAILAND GMT CA

| •             |               |             |               |                       |                        |                         | • • • • • • • • • • • • • • • • • • • •            |  |
|---------------|---------------|-------------|---------------|-----------------------|------------------------|-------------------------|----------------------------------------------------|--|
|               | Club          | os          |               | Members               |                        |                         |                                                    |  |
|               | RESULTS FOR   | R 2024-2025 |               | RESULTS FOR 2024-2025 |                        |                         |                                                    |  |
| QUARTER       | NEW CLUB GOAL | NEW CLUBS   | DROPPED CLUBS | QUARTER MEMI          | BER GROWTH NET<br>GOAL | MEMBER GROWTH<br>ACTUAL | DROPPED<br>MEMBERS ACTUAL<br>(including transfers) |  |
| JULY/AUG/SEPT | 0             | 0           | 0             | JULY/AUG/SEPT         | 0                      | 61                      | 42                                                 |  |
| OCT/NOV/DEC   | 0             | 2           | 0             | OCT/NOV/DEC           | 0                      | 58                      | 40                                                 |  |
| JAN/FEB/MAR   | 0             | 0           | 0             | JAN/FEB/MAR           | 0                      | 0                       | 0                                                  |  |
| APR/MAY/JUNE  | 0             | 0           | 0             | APR/MAY/JUNE          | 0                      | 0                       | 0                                                  |  |